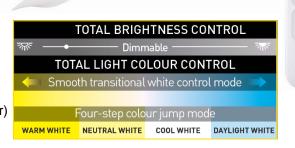

#### **Main Features**

- 1370mm (54") ceiling fan
- Backed by
  - 3-year in home warranty\*
  - 6-year motor warranty\*
- Fully controllable and dimmable multicolour LED for total white ambience control
- Ideal bedroom fan with quieter operation
- Easy to install quick connect wiring and fittings
- Includes a sleek 6-speed remote controller
  - Fan ON/OFF
  - Light ON/OFF/DIMMING
  - Dual control modes for LED colour change
  - Summer/winter modes (reversible airflow)
  - 1H/4H/8H fan and light off timer
  - Light setting memory
  - Easy pairing (up to 4 handsets per receiver)

### **Product Technical Specifications**

| Colour/Finish option  | White                      |                                                                                                                                                                                           |  |
|-----------------------|----------------------------|-------------------------------------------------------------------------------------------------------------------------------------------------------------------------------------------|--|
| Blade                 | ABS (White)                |                                                                                                                                                                                           |  |
| Rated input voltage   | 220-240V~                  |                                                                                                                                                                                           |  |
| Rated input frequency | 50Hz                       |                                                                                                                                                                                           |  |
| DC motor power        | 35W                        |                                                                                                                                                                                           |  |
| Lighting              | LED                        | 18W Dimmable                                                                                                                                                                              |  |
|                       | Control Mode               | TOTAL LIGHT COLOUR CONTROL Smooth transitional white control mode: Between Warm White to Daylight White AND 4-step colour change mode: Warm White > Neutral White > Cool White > Daylight |  |
|                       | Output                     | 800 lumens                                                                                                                                                                                |  |
| Airflow**             | Max 8990 m <sup>3</sup> /h |                                                                                                                                                                                           |  |
| Ceiling to Fan Bottom | 237mm                      |                                                                                                                                                                                           |  |
| Ceiling to Blade      | 183mm                      |                                                                                                                                                                                           |  |
| Base Diameter         | 168mm                      |                                                                                                                                                                                           |  |
| Gross weight          | 6.5 kg                     |                                                                                                                                                                                           |  |
| Net weight            | 5.6 kg                     |                                                                                                                                                                                           |  |
| Packaging             | Colour box                 |                                                                                                                                                                                           |  |
| Packaging size (mm)   | L715mm x W215mm x H248mm   |                                                                                                                                                                                           |  |